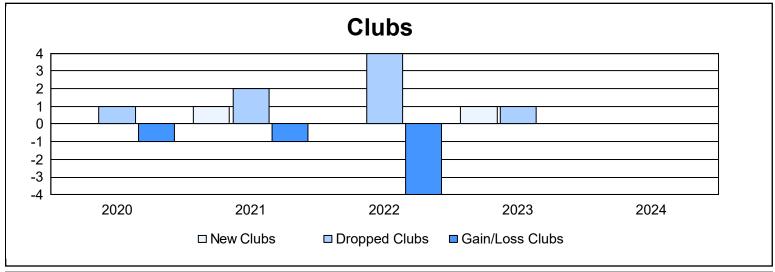

District 14 K

As of June 2024 Cumulative

| Year      | New<br>Clubs | Dropped<br>Clubs | Gain/<br>Loss<br>Clubs | New<br>Members | Charter<br>Members | Reinstate<br>Members | Transfer<br>Members | Total<br>Member<br>Added | Total<br>Members<br>Dropped | Gain/<br>Loss<br>Members |
|-----------|--------------|------------------|------------------------|----------------|--------------------|----------------------|---------------------|--------------------------|-----------------------------|--------------------------|
| 2019-2020 | 0            | 1                | -1                     | 30             | 0                  | 7                    | 2                   | 39                       | 78                          | -39                      |
| 2020-2021 | 1            | 2                | -1                     | 23             | 20                 | 1                    | 4                   | 48                       | 97                          | -49                      |
| 2021-2022 | 0            | 4                | -4                     | 80             | 0                  | 3                    | 10                  | 93                       | 133                         | -40                      |
| 2022-2023 | 1            | 1                | 0                      | 56             | 21                 | 3                    | 6                   | 86                       | 80                          | 6                        |
| 2023-2024 | 0            | 0                | 0                      | 57             | 0                  | 1                    | 4                   | 62                       | 49                          | 13                       |
| Average   | 0            | 2                | -1                     | 49             | 8                  | 3                    | 5                   | 66                       | 87                          | -22                      |