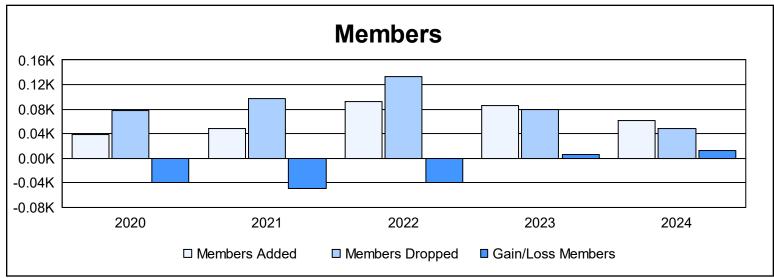

District 14 K

As of June 2024 Cumulative

| Year      | New<br>Clubs | Dropped<br>Clubs | Gain/<br>Loss<br>Clubs | New<br>Members | Charter<br>Members | Reinstate<br>Members | Transfer<br>Members | Total<br>Member<br>Added | Total<br>Members<br>Dropped | Gain/<br>Loss<br>Members |
|-----------|--------------|------------------|------------------------|----------------|--------------------|----------------------|---------------------|--------------------------|-----------------------------|--------------------------|
| 2019-2020 | 0            | 1                | -1                     | 30             | 0                  | 7                    | 2                   | 39                       | 78                          | -39                      |
| 2020-2021 | 1            | 2                | -1                     | 23             | 20                 | 1                    | 4                   | 48                       | 97                          | -49                      |
| 2021-2022 | 0            | 4                | -4                     | 80             | 0                  | 3                    | 10                  | 93                       | 133                         | -40                      |
| 2022-2023 | 1            | 1                | 0                      | 56             | 21                 | 3                    | 6                   | 86                       | 80                          | 6                        |
| 2023-2024 | 0            | 0                | 0                      | 57             | 0                  | 1                    | 4                   | 62                       | 49                          | 13                       |
| Average   | 0            | 2                | -1                     | 49             | 8                  | 3                    | 5                   | 66                       | 87                          | -22                      |